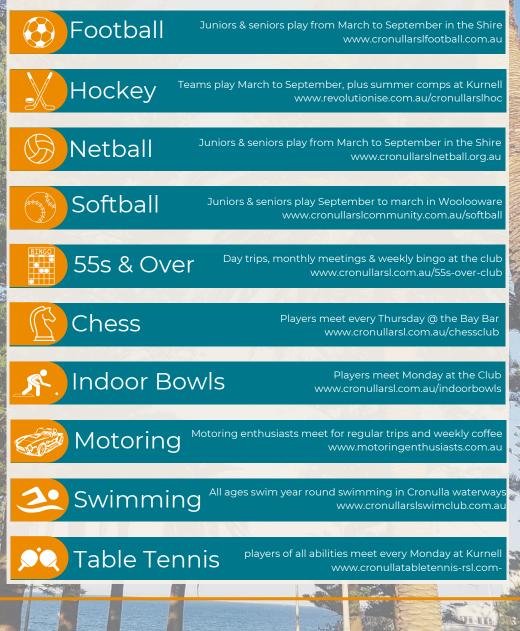

## **EVERY WEDNESDAY FROM 10.15AM**

For more information head to www.cronullarsl.com.au

Subsidiary clubs & sporting groups are available for our members to join. From Chess to Football and everything in between, there is a group for you!

Poin Our Community